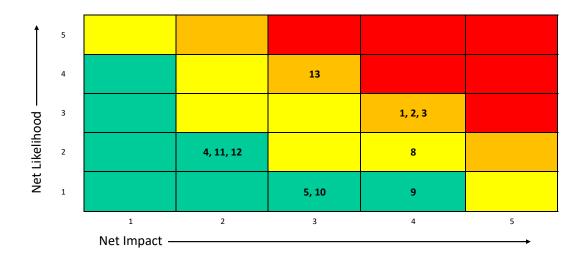

## Adult Care and Health Risk Register - Appendix D

| Risk Description                                                                 | Gross Risk Rating                                                                                                                                                                                                                                                                                                                                                                                                                                  | Net Risk Rating                                                                                                                                                                                                                                                                                                                                                                                                                                                                   | Change to Net rating<br>since last report                                                                                                                                                                                                                                                                                                                                                                                                                                                           |
|----------------------------------------------------------------------------------|----------------------------------------------------------------------------------------------------------------------------------------------------------------------------------------------------------------------------------------------------------------------------------------------------------------------------------------------------------------------------------------------------------------------------------------------------|-----------------------------------------------------------------------------------------------------------------------------------------------------------------------------------------------------------------------------------------------------------------------------------------------------------------------------------------------------------------------------------------------------------------------------------------------------------------------------------|-----------------------------------------------------------------------------------------------------------------------------------------------------------------------------------------------------------------------------------------------------------------------------------------------------------------------------------------------------------------------------------------------------------------------------------------------------------------------------------------------------|
| Failure to deliver Financial Strategy                                            | 25                                                                                                                                                                                                                                                                                                                                                                                                                                                 | 12                                                                                                                                                                                                                                                                                                                                                                                                                                                                                | $\leftrightarrow$                                                                                                                                                                                                                                                                                                                                                                                                                                                                                   |
| Failure to deliver effective Adult Social Care services                          | 16                                                                                                                                                                                                                                                                                                                                                                                                                                                 | 12                                                                                                                                                                                                                                                                                                                                                                                                                                                                                | $\leftrightarrow$                                                                                                                                                                                                                                                                                                                                                                                                                                                                                   |
| Failure to deliver effective Learning Disability services                        | 16                                                                                                                                                                                                                                                                                                                                                                                                                                                 | 12                                                                                                                                                                                                                                                                                                                                                                                                                                                                                | $\leftrightarrow$                                                                                                                                                                                                                                                                                                                                                                                                                                                                                   |
| Deprivation of Liberty                                                           | 16                                                                                                                                                                                                                                                                                                                                                                                                                                                 | 4                                                                                                                                                                                                                                                                                                                                                                                                                                                                                 | $\leftrightarrow$                                                                                                                                                                                                                                                                                                                                                                                                                                                                                   |
| Recruitment and Retention - ASC                                                  | 20                                                                                                                                                                                                                                                                                                                                                                                                                                                 | 3                                                                                                                                                                                                                                                                                                                                                                                                                                                                                 | $\leftrightarrow$                                                                                                                                                                                                                                                                                                                                                                                                                                                                                   |
| Inability to deliver an effective Public Health service                          | 12                                                                                                                                                                                                                                                                                                                                                                                                                                                 | 8                                                                                                                                                                                                                                                                                                                                                                                                                                                                                 | $\leftrightarrow$                                                                                                                                                                                                                                                                                                                                                                                                                                                                                   |
| Business Interruption / Emergency Planning                                       | 10                                                                                                                                                                                                                                                                                                                                                                                                                                                 | 4                                                                                                                                                                                                                                                                                                                                                                                                                                                                                 | $\leftrightarrow$                                                                                                                                                                                                                                                                                                                                                                                                                                                                                   |
| Data Collections                                                                 | 9                                                                                                                                                                                                                                                                                                                                                                                                                                                  | 3                                                                                                                                                                                                                                                                                                                                                                                                                                                                                 | $\leftrightarrow$                                                                                                                                                                                                                                                                                                                                                                                                                                                                                   |
| Failure to deliver partial implementation of Health & Social Care<br>Integration | 6                                                                                                                                                                                                                                                                                                                                                                                                                                                  | 4                                                                                                                                                                                                                                                                                                                                                                                                                                                                                 | $\leftrightarrow$                                                                                                                                                                                                                                                                                                                                                                                                                                                                                   |
| Adult Social Care Reform                                                         | 10                                                                                                                                                                                                                                                                                                                                                                                                                                                 | 4                                                                                                                                                                                                                                                                                                                                                                                                                                                                                 | $\leftrightarrow$                                                                                                                                                                                                                                                                                                                                                                                                                                                                                   |
| Adult Transport                                                                  | 12                                                                                                                                                                                                                                                                                                                                                                                                                                                 | 12                                                                                                                                                                                                                                                                                                                                                                                                                                                                                | Risk Added                                                                                                                                                                                                                                                                                                                                                                                                                                                                                          |
|                                                                                  | Failure to deliver Financial Strategy  Failure to deliver effective Adult Social Care services  Failure to deliver effective Learning Disability services  Deprivation of Liberty  Recruitment and Retention - ASC  Inability to deliver an effective Public Health service  Business Interruption / Emergency Planning  Data Collections  Failure to deliver partial implementation of Health & Social Care Integration  Adult Social Care Reform | Failure to deliver Financial Strategy  Failure to deliver effective Adult Social Care services  16  Failure to deliver effective Learning Disability services  16  Deprivation of Liberty  16  Recruitment and Retention - ASC  20  Inability to deliver an effective Public Health service  12  Business Interruption / Emergency Planning  10  Data Collections  9  Failure to deliver partial implementation of Health & Social Care Integration  Adult Social Care Reform  10 | Failure to deliver Financial Strategy  Failure to deliver effective Adult Social Care services  16 12  Failure to deliver effective Learning Disability services  16 12  Deprivation of Liberty  16 4  Recruitment and Retention - ASC  20 3  Inability to deliver an effective Public Health service  12 8  Business Interruption / Emergency Planning  10 4  Data Collections  9 3  Failure to deliver partial implementation of Health & Social Care Integration  Adult Social Care Reform  10 4 |